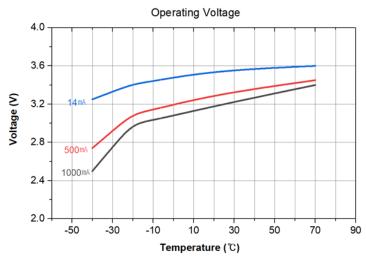

## **Characteristics:**

Nominal voltage: 3.6V

Nominal capacity: 6.0Ah (@ 240Ω / 15mA at 25°C, cut-off voltage 2V)

Maximum recommended continuous current: 900mA

Maximum recommended pulse current: 1800mA

Operating temperature range: -55°C to +85°C