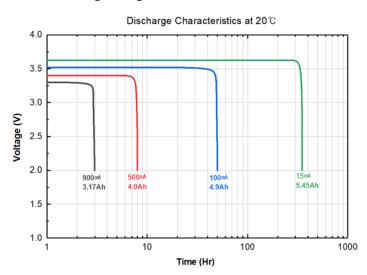

## **Characteristics:**

Nominal voltage: 3.6V

Nominal capacity: 6.0Ah (@ 240Ω / 15mA at 25°C, cut-off voltage 2V)

Maximum recommended continuous current: 900mA

Maximum recommended pulse current: 1800mA

Operating temperature range: -55°C to +85°C