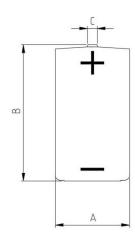

Nominal weight: 52g

units=mm

| SCL-14H | Α        | В        | С     |  |
|---------|----------|----------|-------|--|
|         | Max.26.1 | Max.50.0 | Ø 7.0 |  |